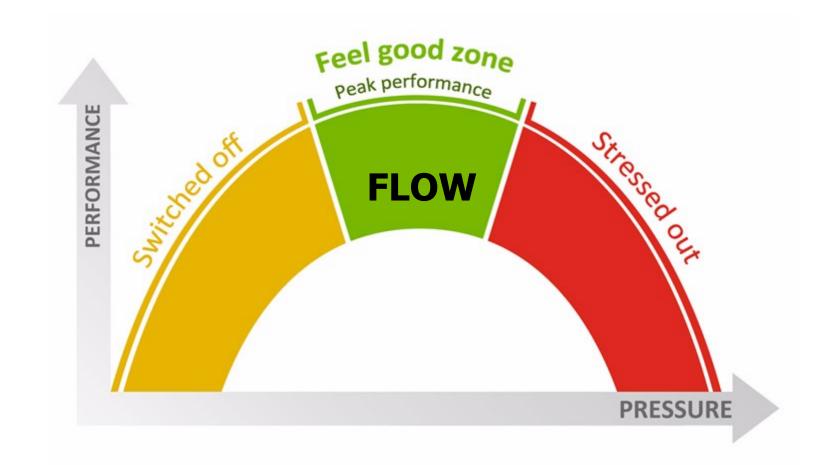

# FLOW

... a steady, continuous stream or supply of something.

## "

....being completely involved in an activity for its own sake.

Csikszentmihalyi

- 1. Intense concentration
- 2. Action & awareness merge
- 3. No self-consciousness
- 4. Feel personal power
- 5. Lose track of time
- 6. Feels totally awesome