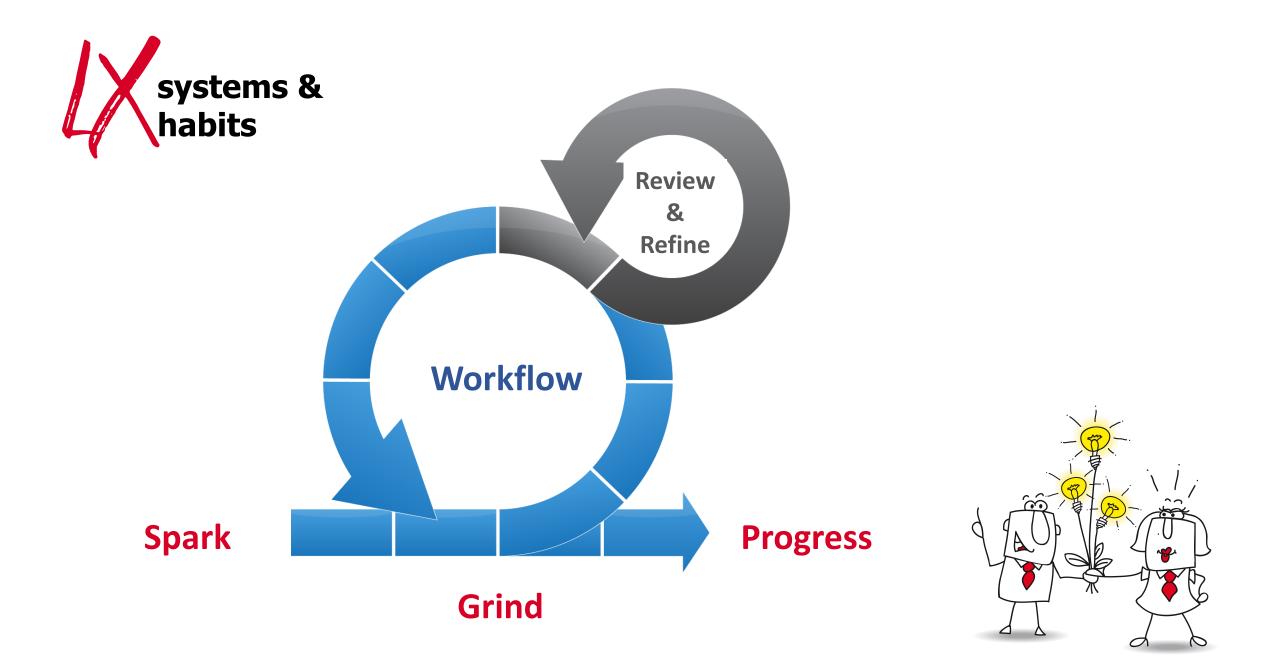

## workflow

| WORK BLOCKS |
|-------------|
| Team Time   |
| Warm-up     |
| Create      |
| Consume     |
| Connect     |
| Rest        |
| Refresh     |
| Cool-Down   |
| Cohort Time |
|             |