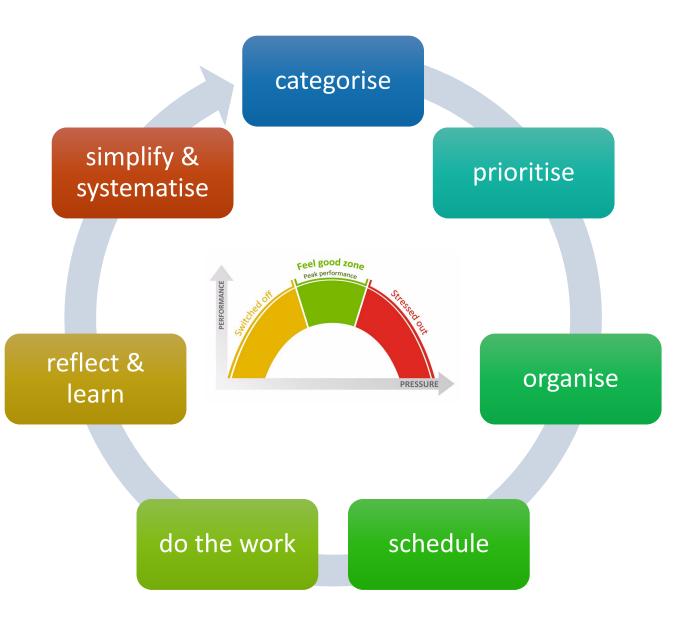

## workflow

| WORK BLOCKS |
|-------------|
| Team Time   |
| Warm-up     |
| Create      |
| Consume     |
| Connect     |
| Rest        |
| Refresh     |
| Cool-Down   |
| Cohort Time |
|             |