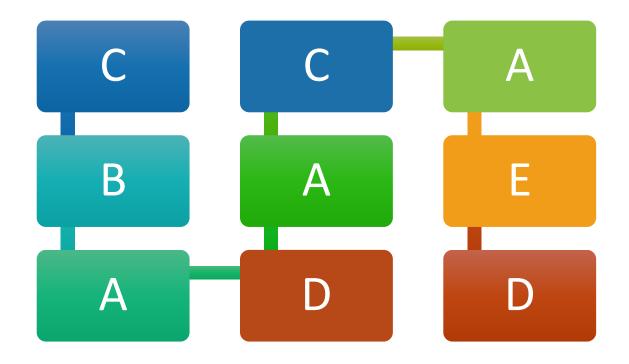

## Justlead Leadership for humans

There is *leadership* There are *leaders* And, there are people who *JUST LEAD*.

# FLOW

... a steady, continuous stream or supply of something.



## "

....being completely involved in an activity for its own sake.

Csikszentmihalyi





- 1. Intense concentration
- 2. Action & awareness merge
- 3. No self-consciousness
- 4. Feel personal power
- 5. Lose track of time
- 6. Feels totally awesome



Creative brain combines networks for:

- Executive Attention
- Imagination
- Salience (noticing)







## Whole brain experience.































#### **BRAIN DUMP AREAS OF ACTIVITIES**



| Work  | Work  |
|-------|-------|
| Block | Block |
| Work  | Work  |
| Block | Block |
| Work  | Work  |
| Block | Block |



#### **BE SELECTIVE**







**NOT THIS** 







|             |      | mon | tues | weds | thurs | fri | sat | sun |
|-------------|------|-----|------|------|-------|-----|-----|-----|
| schedule    | 0700 |     |      |      |       |     |     |     |
|             | 0800 |     |      |      |       |     |     |     |
| WORK BLOCK  | 0900 |     |      |      |       |     |     |     |
| Team Time   | 1000 |     |      |      |       |     |     |     |
| Start-up    | 1100 |     |      |      |       |     |     |     |
| Create      | 1200 |     |      |      |       |     |     |     |
| Consume     | 1300 |     |      |      |       |     |     |     |
| Connect     | 1400 |     |      |      |       |     |     |     |
| Rest        | 1500 |     |      |      |       |     |     |     |
| Refresh     | 16