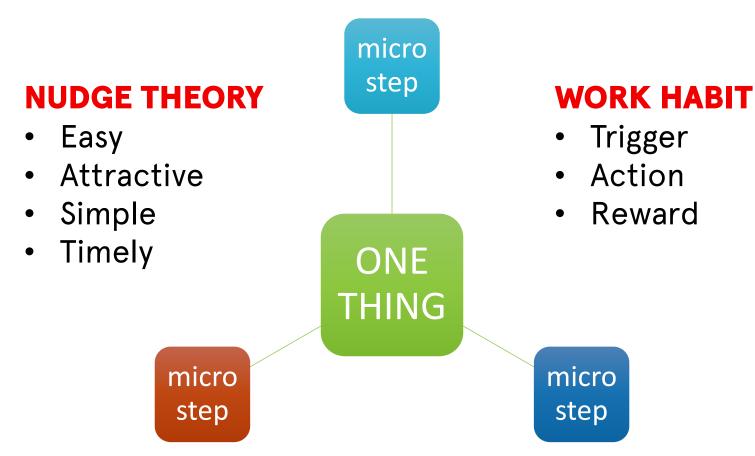

# FLOW

... a steady, continuous stream or supply of something.

## "

....being completely involved in an activity for its own sake.

Csikszentmihalyi

- 1. Intense concentration
- 2. Action & awareness merge
- 3. No self-consciousness
- 4. Feel personal power
- 5. Lose track of time
- 6. Feels totally awesome