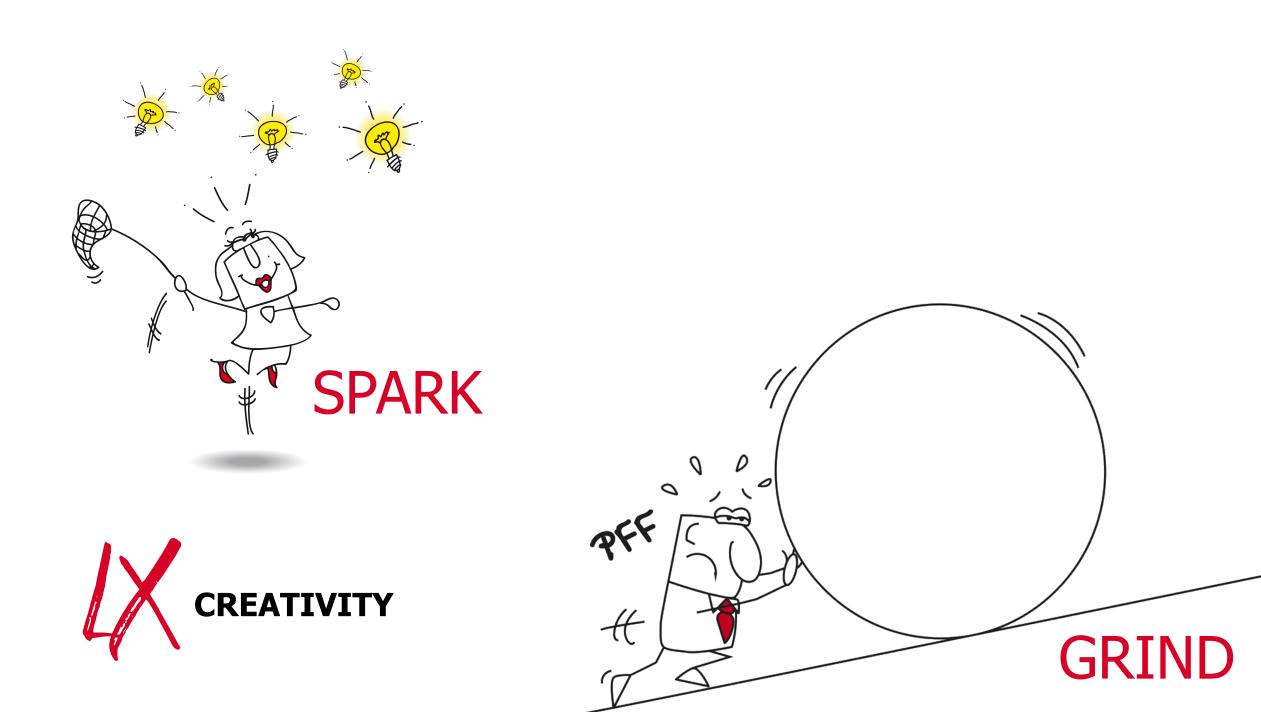

# FLOW

... a steady, continuous stream or supply of something.

## Whole brain experience.