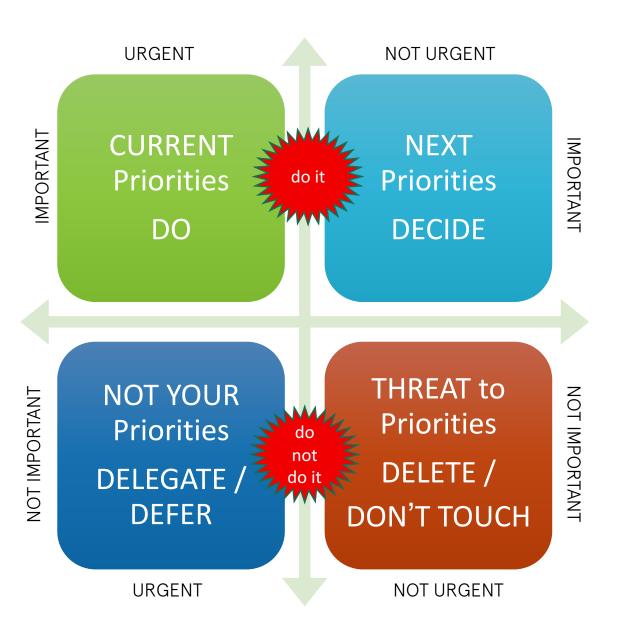

.

### Justlead Leadership for humans

There is *leadership* There are *leaders* And, there are people who *JUST LEAD*.

# FLOW

... a steady, continuous stream or supply of something.



## "

....being completely involved in an activity for its own sake.

Csikszentmihalyi





- 1. Intense concentration
- 2. Action & awareness merge
- 3. No self-consciousness
- 4. Feel personal power
- 5. Lose track of time
- 6. Feels totally awesome



Creative brain combines networks for:

- Executive Attention
- Imagination
- Salience (noticing)







## Whole brain experience.































#### **BRAIN DUMP AREAS OF ACTIVITIES**



| Work  | Work  |
|-------|-------|
| Block | Block |
| Work  | Work  |
| Block | Block |
| Work  | Work  |
| Block | Block |



#### **BE SELECTIVE**







**NOT THIS** 







|             |      | mon | tues | weds | thurs | fri | sat | sun |
|-------------|------|-----|------|------|-------|-----|-----|-----|
| schedule    | 0700 |     |      |      |       |     |     |     |
|             | 0800 |     |      |      |       |     |     |     |
| WORK BLOCK  | 0900 |     |      |      |       |     |     |     |
| Team Time   | 1000 |     |      |      |       |     |     |     |
| Start-up    | 1100 |     |      |      |       |     |     |     |
| Create      | 1200 |     |      |      |       |     |     |     |
| Consume     | 1300 |     |      |      |       |     |     |     |
| Connect     | 1400 |     |      |      |       |     |     |     |
| Rest        | 1500 |     |      |      |       |     |     |     |
| Refresh