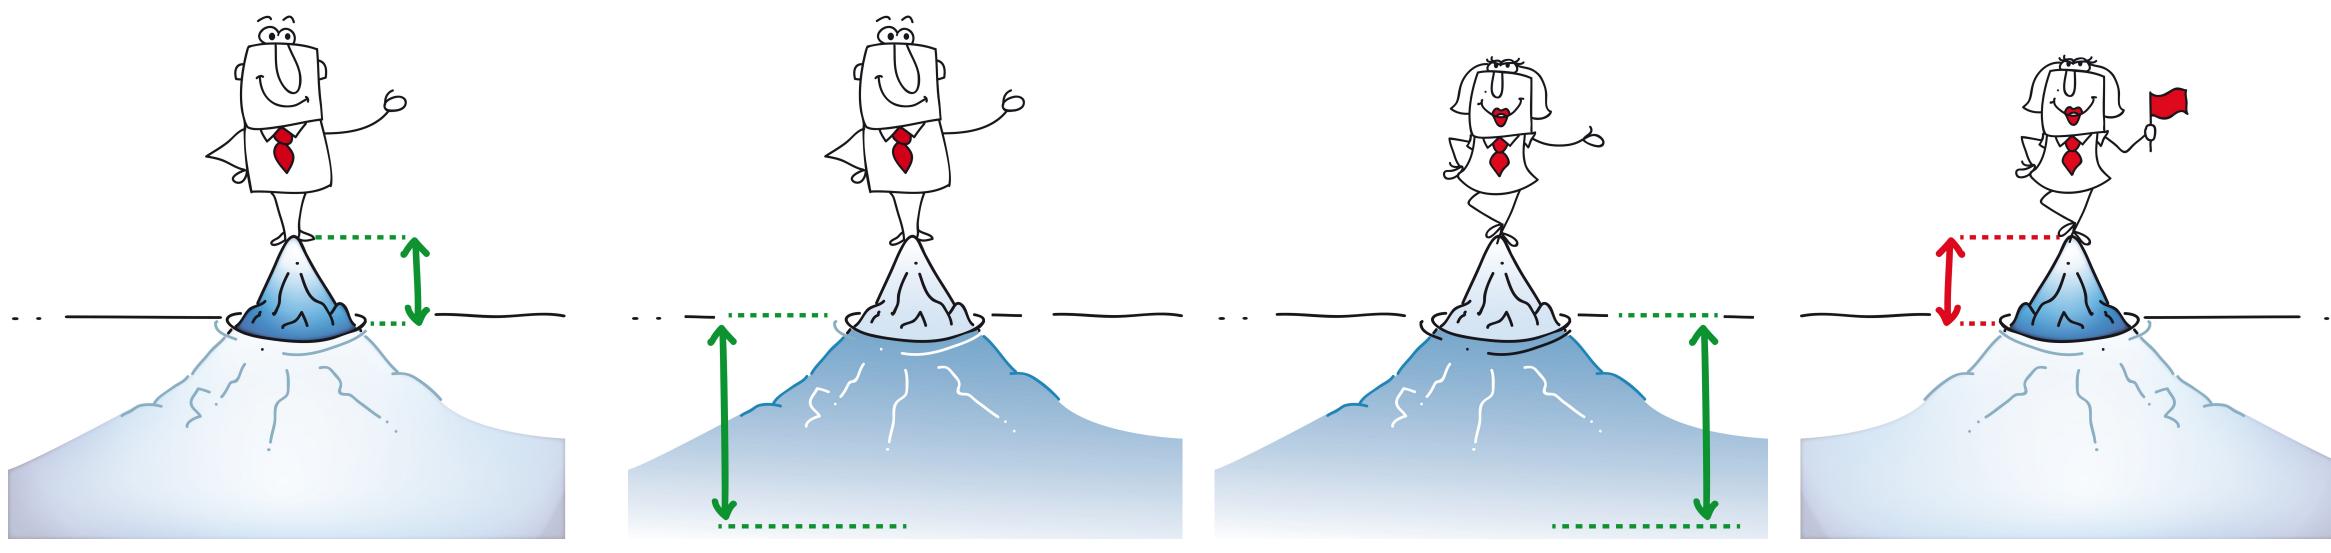

### BUSINESS EADERSHIP

**BUSINESS LEADERSHIP** 

Stages of small business growth

Start Up Pream Up

Ramp Up Scale Up Shake Up Stay Up

Business Leadership Evolutions

Business Leadership Evolutions

--CREATIVITY--{leadership}

Business Leadership Evolutions